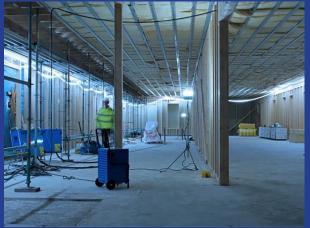

# **Swiss Solutions Flexible LED**

37.500 Lumen over 25 mtr. = 1,500 lumen per meter

One of the latest developments in fast removable worklights is the Flexible LED. A very flexible product with a high light output and a unique 240° (2×120°) light angle.

Flexible LED Strip for illumination on both sides. Energy saving alternative for temporary illumination of work side. No shadows which is a big benefit in compare to spot lights. The Flexible Led can easily be installed to ceilings, walls, stairways etc. and provides an optimum illumination. Installation is fast and easy what is a huge benefit using temporary illumination. The LED strip is covered by a high preformance, durable, clear, flexible PVC tube. This provide the user more flexibility and a higher light output. The Flexible LED is IP65 and can be used indoor and outdoor as well. The Flexible LED is 25 meter and comes ready for use on a cable reel with 1.5 connection cable with Euro plug. The Flexible LED can be extended up to max. 100 meter.