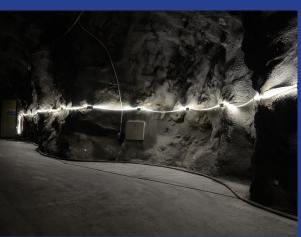

# **Swiss Solutions Flexible LED**

37.500 Lumen over 25 mtr. = 1,500 lumen per meter

One of the latest developments in fast removable worklights is the Flexible LED. A very flexible product with a high light output and a unique 240° (2×120°) light angle.

Flexible LED Strip for illumination on both sides. Energy saving alternative for temporary illumination of work side. No shadows which is a big benefit in compare to spot lights. The Flexible Led can easily be installed to ceilings, walls, stairways etc. and provides an optimum illumination. Installation is fast and easy what is a huge benefit using temporary illumination. The LED strip is covered by a high preformance, durable, clear, flexible PVC tube. This provide the user more flexibility and a higher light output. The Flexible LED is IP65 and can be used indoor and outdoor as well. The Flexible LED is 25 meter and comes ready for use on a cable reel with 1.5 connection cable with Euro plug. The Flexible LED can be extended up to max. 100 meter.