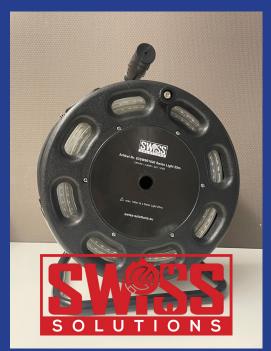

# **Swiss Solutions Flexible LED**

37.500 Lumen over 25 mtr. = 1,500 lumen per meter

One of the latest developments in fast removable worklights is the Flexible LED. A very flexible product with a high light output and a unique 240° (2×120°) light angle.

Weight: 6 kg.

Dimensions 16 x 8 mm (WxH).

Length: 25 meter, extendable up to 100 meter. Connection cable: 1.5 meter with Euro plug.

RMN Article number 83SW861020 25 mtr on Heavy Duty cable drum