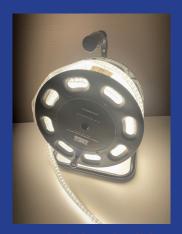

# **Swiss Solutions Flexible LED**

37.500 Lumen over 25 mtr. = 1,500 lumen per meter

One of the latest developments in fast removable worklights is the Flexible LED. A very flexible product with a high light output and a unique 240° (2×120°) light angle.

Flexible LED Strip for illumination on both sides. Energy saving alternative for temporary illumination of work side. No shadows which is a big benefit in compare to spot lights. The Flexible Led can easily be installed to ceilings, walls, stairways etc. and provides an optimum illumination. Installation is fast and easy what is a huge benefit using temporary illumination. The LED strip is covered by a high preformance, durable, clear, flexible PVC tube. This provide the user more flexibility and a higher light output. The Flexible LED is IP65 and can be used indoor and outdoor as well. The Flexible LED is 25 meter and comes ready for use on a cable reel with 1.5 connection cable with Euro plug. The Flexible LED can be extended up to max. 100 meter.

LED: LED's double sided 2 x 180 LED's per meter length.

System power: 325 Watt per 25 meter, (13W/m). Light efficiency: 1.500 lm/m. (25 meter total 37.500 lm).

Light color: 4.000K

Light angle: 240° (120° on both sides). Estimated useful life superior to >30.000 hour. Protection: IP65 and impact resistant IK08 Ambient temperatures: -25°C - +55°C.