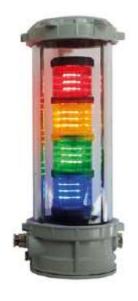

# KIRA Leuchten ATEX Ex Signal Tower Zone 1, 21, 2, 22

KIRA Leuchten EX ST LED SIGNAL TOWER Zone 1, 21, 2, 22
The ideal solution for condition and status displays as well as signaling faults and level indicators in demanding industrial environments. Designed for use in **Zones 1, 21 and 22 hazardous area**, it offers maximum safety and reliability in environments where safety is a top priority. The EX Signal Column can be equipped with up to 5 LED modules, the colors of which you can choose as you wish. Available colors are green, yellow, blue, white, orange and red. We also offer the LED modules in orange and red with an optional flashing light function to ensure even more attention-grabbing signalling.

## Powerful features:

The signal tower can be equipped with up to 5 indicator lights, which enables versatile adaptation to different requirements. Thanks to the high-quality maintenance-free LED tehnologie, the lights offer excellent brightness and are clearly visible even in difficult lighting conditions.

Robust construction for extreme conditions:
The robust housing made of die-cast aluminium and borosilicate glass tube make the EX signal tower extremely resisitant to the challenges of aggressive environments. It is ideally equipped to withstand the stresses in petrochemical plants, refineries or on ships. **Explosion-proof approval for maximum safety:** 

## EX Signal column green, yellow, blue, white, orange, red:

The Ex-protected signal columns offer intuitive color coding (up to 6 colors free selectable) to display different operating states and warnings. **Versatility and flexibility in 24V and 230V:** 

## Selectable LED Module Colors.

| Green Ye | llow Blue | White | Orange | Red |
|----------|-----------|-------|--------|-----|
|----------|-----------|-------|--------|-----|