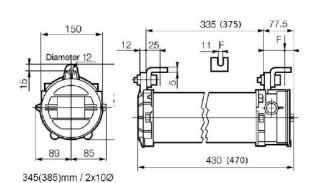

Nominal voltage: 230V / 110V /24V IP Protection Class: IP66, Impact Resistance: 7 Joule

**Weight:** Approx. 5,5-6,0 kg **Tamb:** -40°C - +50°C.

Dimensions housing (max. 4 lights) 430x174x210mm.

Dimensions housing (max. 5 lights) 470x174x210mm.

Connection: 1x blind plug M20 & 1x cable gland M20 Ex-d 6,5-14mm.

**Optional Cable bushing:** For this option we need the desired cable length and type when ordering. Standard is Olflex 5G0.75 or 7G0.75.